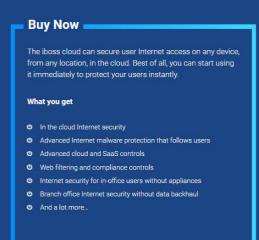

The shift to the cloud requires fast and secure Internet connections from anywhere. The iboss cloud secures Internet access on any device, from any location, in the cloud. The foundation of switching to the cloud is the ability to secure connectivity with scalability to support infinite bandwidth and connections. Since iboss runs in the cloud, it can scale to any capacity instantly, removing the restrictions and limited performance of on-prem appliances.